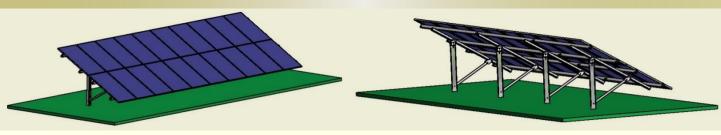

## AL Alloy Driven Pile PV Ground Mounting System

## **Product Features:**

- Fewer components. Modular design, all the parts are prefabricated in factory. So only 7 components needed to be assembled in the field. See left pictures;
- 2. Fewer tools needed. Highly standardized. Only simple tools needed. About 3 tools. See right pictures;
- 3.~ Tilt angle is customized, but less than 35  $^\circ\,$  .